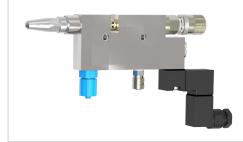

#### MKDD-IS

## **SCHÜTZE spray valve MKDD-IS**

Electro-pneumatically controlled spray valve. Designed for the application of glues and adhesives. Also other fluids as oils, release agents etc. can be sprayed. With integrated atomizing air valve, which allows an independent regulation of purging air time (for nozzle cleaning).