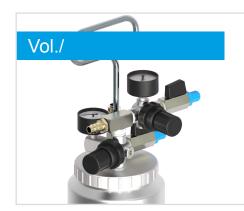

# **SCHÜTZE** material pressure tanks series Vol./

When spraying material continuously in considerable volume, the employment of a material pressure tank pays off within a short period of time. The material pressure tanks of series Vol./ are made from aluminium. Tanks 20 and 40 ltr. are made from stainless steel. All necessary fittings, as two pressure reducers, safety valve 2,5 bar (type approved) and connections are installed on the lid.