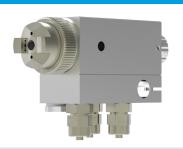

#### MKD-IS R/F

## SCHÜTZE spray valve MKD-IS R/F

Electro-pneumatically controlled spray valve. Suitable for liquids as f.i. release agents, oils, colors etc. Spray angle can be regulated individually from round- to flat spray without changing the air cap. With integrated atomizing air valve.