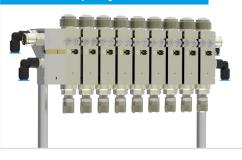

#### SCHÜTZE manifolds LMV

The manifolds for air and/or material are made from stainless steel. Available as 4-, 6- and 8- fold version. Also for different pressure ranges (8 bar / 25 bar / 170 bar).