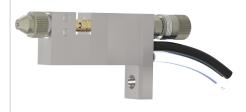

#### MKDD LV/KV

## **SCHÜTZE extrusion valve MKDD LV/KV**

Pneumatically controlled extrusion valve designed for the application of middle to high viscosity fluids as f.i. glues, adhesives and compounds. Available with short nozzle (KV) or long nozzle (LV) as well as a wide range of special nozzles for dot, bead and flat stripes.