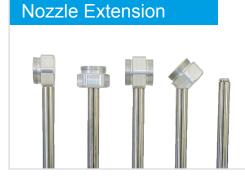

## **Nozzle Extensions**

# **SCHÜTZE** nozzle extension **Series D 4 and D 8**

The extensions of series D4 (4mm outer diameter) and D 8 (8mm outer diameter) give the opportunity to solve application jobs by their very small dimensioned construction. Especially for the installation in existing machines individual versions are practicable.

## SCHÜTZE nozzle extensions for sprayguns W1, W2, W7-N for sprayvalves GF1, GF2, GF3 und GF4

Typ V-A (extension; angled) 45° spraying or 90° spraying

Typ V-G (extension: spraying ahead)
Typ V-R (extension; circular jet)

## SCHÜTZE nozzle extensions for spraygun W 3/FZ-Duo for sprayvalves MFS, KA-2, ASV

Typ V-A (extension; angled)

45° spraying or 90° spraying, double sprayhead

Typ V-G (extension: spraying ahead)
Typ V-R (extension; circular jet)