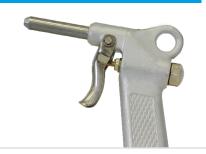

#### W 5

#### SCHÜTZE W 5 / P

Blow gun

with 50 mm blast pipe. Other lengths available.

special accessories:

rebound guard, flat nozzle, silencer nozzle, venturi nozzle, integrated air adjustment.....