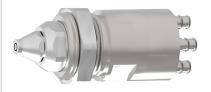

#### **KA2 Airless**

## **SCHÜTZE** spray valve KA2 Airless

Mini AIRLESS spray valve for maximum 150 bar material pressure. Suitable for all commercially available AIRLESS nozzles.