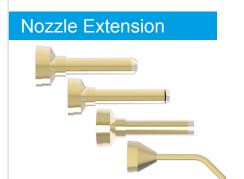

## **Nozzle Extensions**

# **SCHÜTZE** nozzle extension **Series D 4 and D 8**

The extensions of series D4 (4mm outer diameter) and D 8 (8mm outer diameter) give the opportunity to solve application jobs by their very small dimensioned construction. Especially for the installation in existing machines individual versions are practicable.