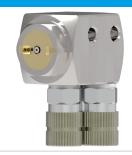

#### MKDD LV/KV

## **SCHÜTZE extrusion valve MKDD LV/KV**

Pneumatically controlled extrusion valve designed for the application of middle to high viscosity fluids as f.i. glues, adhesives and compounds. Available with short nozzle (KV) or long nozzle (LV) as well as a wide range of special nozzles for dot, bead and flat stripes.