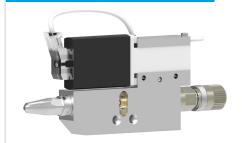

## SCHÜTZE spray valve MKD-IS R/F

Electro-pneumatically controlled spray valve. Suitable for liquids as f.i. release agents, oils, colors etc. Spray angle can be regulated individually from round- to flat spray without changing the air cap. With integrated atomizing air valve.