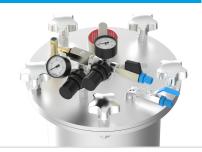

# SCHÜTZE material pressure tanks V2 / V5 / V10

The tanks of series V2 / V5 / V10 are robust tanks made from stainless steel. All necessary fittings are mounted on the lid. With filler cap for easy re-filling. Different options as f.i. air motor stirrer, level reading device, connections for several spray guns available.