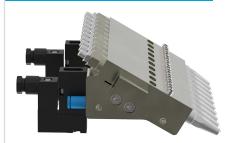

## **SCHÜTZE SPMA-sprayhead**

Customised solution for the application of UV Coatings. Sprayhead with 9 spraymodules. Manifold made from stainless steel. Spraymodules can be equipped with different aircaps for the individual adjustment of the spraypattern.