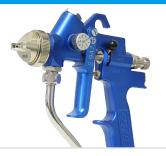

## SCHÜTZE S 947 A / B / S / K

High performance convertible spray gun for professional use.
Easy conversion from pressure fed to flow cup, suction cup or carabiner suction cup version. Also available in version HVLP with reduced overspray. Wide range of nozzles for individual sprayjobs available.