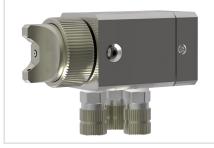

#### MKD-IS R/F

## SCHÜTZE spray valve MKD-IS R/F

Electro-pneumatically controlled spray valve. Suitable for liquids as f.i. release agents, oils, colors etc. Spray angle can be regulated individually from round- to flat spray without changing the air cap. With integrated atomizing air valve.