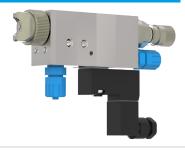

#### MKDD-IS

## **SCHÜTZE spray valve MKDD-IS**

Electro-pneumatically controlled spray valve. Designed for the application of glues and adhesives. Also other fluids as oils, release agents etc. can be sprayed. With integrated atomizing air valve, which allows an independent regulation of purging air time (for nozzle cleaning).