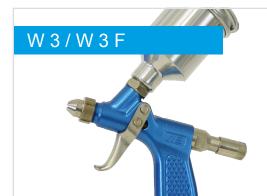

### SCHÜTZE W 3 / W 3 F

Decor and "small job" spraygun with 50 ccm flowcup, aluminium. Wide range of nozzles for individual sprayjobs available.