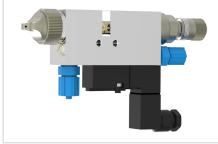

#### MKDD-IS

## **SCHÜTZE spray valve MKDD-IS**

Electro-pneumatically controlled spray valve. Designed for the application of glues and adhesives. Also other fluids as oils, release agents etc. can be sprayed. With integrated atomizing air valve, which allows an independent regulation of purging air time (for nozzle cleaning).