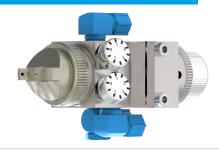

#### MMDV MV

### **SCHÜTZE extrusion valve MMDV MV**

Pneumatically controlled extrusion valve designed for the application of middle to high viscosity fluids as f.i. glues, adhesives and compounds. The overall width of 15mm allow a narrow mounting of multiple valves.