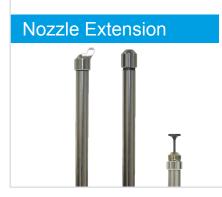

## SCHÜTZE nozzle extensions for sprayguns W1, W2, W7-N for sprayvalves GF1, GF2, GF3 und GF4

Typ V-A (extension; angled) 45° spraying or 90° spraying

Typ V-G (extension: spraying ahead)
Typ V-R (extension; circular jet)

## SCHÜTZE nozzle extensions for spraygun W 3/FZ-Duo for sprayvalves MFS, KA-2, ASV

Typ V-A (extension; angled)

45° spraying or 90° spraying, double sprayhead

Typ V-G (extension: spraying ahead)
Typ V-R (extension; circular jet)