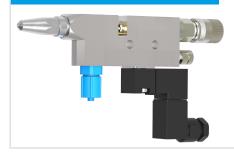

#### MKD-IS R/F

## SCHÜTZE spray valve MKD-IS R/F

Electro-pneumatically controlled spray valve. Suitable for liquids as f.i. release agents, oils, colors etc. Spray angle can be regulated individually from round- to flat spray without changing the air cap. With integrated atomizing air valve.