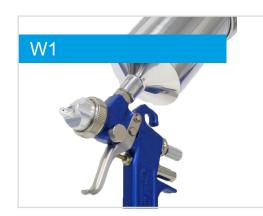

#### SCHÜTZE W 1 / W 1 IK

Standard spray gun with 0,6ltr. flowcup, aluminium. Spray gun in conventional high pressure technique, for the technical and industrial use. Also available in version IK for advanced ground coverage. Wide range of nozzles for individual sprayjobs available.