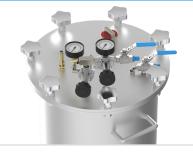

# **SCHÜTZE** material pressure tanks series Vol./

When spraying material continuously in considerable volume, the employment of a material pressure tank pays off within a short period of time. The material pressure tanks of series Vol./ are made from aluminium. Tanks 20 and 40 ltr. are made from stainless steel. All necessary fittings, as two pressure reducers, safety valve 2,5 bar (type approved) and connections are installed on the lid.

# SCHÜTZE material pressure tanks V2 / V5 / V10

The tanks of series V2 / V5 / V10 are robust tanks made from stainless steel. All necessary fittings are mounted on the lid. With filler cap for easy re-filling. Different options as f.i. air motor stirrer, level reading device, connections for several spray guns available.