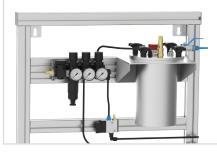

## **SCHÜTZE** marking unit

The marking units are mounted on a frame made from aluminium profiles. The frame contains all necessary parts for air- and material supply of the marking valves (i.e. MMFS, KA-2HD/IS).