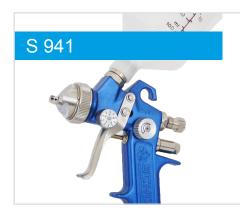

### **SCHÜTZE S 941**

High performance spray gun for professional use. With precision air micrometer, 0,6 ltr. flow cup, plastic with drop-stop. Also available in version HVLP with reduced over-spray. Wide range of nozzles for individual sprayjobs available.