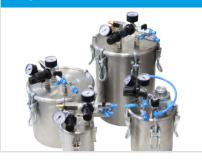

#### V2 / V5 / V10

# SCHÜTZE material pressure tanks V2 / V5 / V10

The tanks of series V2 / V5 / V10 are robust tanks made from stainless steel. All necessary fittings are mounted on the lid. With filler cap for easy re-filling. Different options as f.i. air motor stirrer, level reading device, connections for several spray guns available.

#### V20 / V30 / V40

## SCHÜTZE material pressure tanks V 20 / V 30 / V 40

The tanks of series V20 / V30 / V40 are robust tanks made from stainless steel. All necessary fittings are mounted on the lid. With filler cap for easy re-filling. Different options as f.i. air motor stirrer, level reading device, connections for several spray guns available.