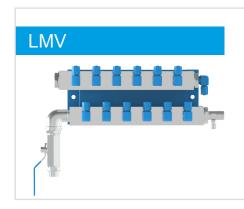

#### SCHÜTZE manifolds LMV

The manifolds for air and/or material are made from stainless steel. Available as 4-, 6- and 8- fold version. Also for different pressure ranges (8 bar / 25 bar / 170 bar).