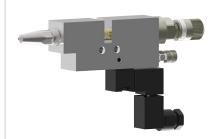

#### KA 2 HD-IS

## **SCHÜTZE spray valve KA-2 HD-IS**

The spray valves of series KA-2 HD-IS are a further development of series KA-2. Because of their integrated air valve only one 3/2 way solenoid is needed. Suitable for thin liquids as f.i. release agents, oils etc..