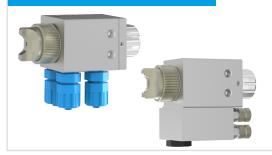

#### **AHDM**

## **SCHÜTZE** spray valve AHDM

Air assisted AIRLESS valve. The valves of the series AHDM combine the advantages of the AIRLESS technology with the advantages of the conventional air atomising systems. This generates a very fine but nevertheless a fog reduced application of material.