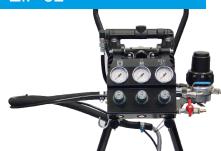

#### pressure regulator

## **SCHÜTZE** material pressure regulator

#### manually adjustable

For regulation of fluid by hand . Made from stainless steel. Different pressure ranges available. Also version for high pressure available (max. incoming pressure 250bar, outgoing pressure 20 - 150 bar).