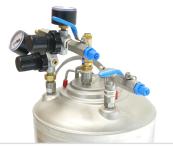

## SCHÜTZE material pressure tanks VS

The pressure tanks of series VS are equipped with clamping brackets for fast and easy opening and closing. The maximum pressure is 2,5bar. Tanks are available in volume 1 / 2 / 5 / 10 liter. Different stirring devices and level indicators are available.

## **SCHÜTZE** material pressure tanks **DG**

The material pressure tanks of series DG are made from stainless steel. All necessary fittings, as two pressure reducers, safety valve 6 bar (type approved) and connections are installed on top of the tank. Quick locking lid for re-filling the tank. The low weight and the handle of the pressure tanks DG allows also comfortable handling, f.i. for mobile use.