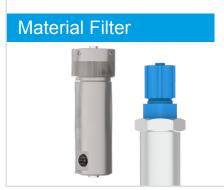

### **SCHÜTZE** material filter

**INLINE filter** for installation in fluid lines. Filter housing made from stainless steel. Filter elements in different mesh sizes available.

**High pressure filter** designed for pressures up to 100 bar. Made from stainless steel. Filter elements in different mesh sizes available.