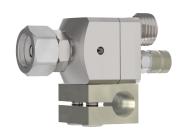

# SCHÜTZE material pressure tanks V2 / V5 / V10

The tanks of series V2 / V5 / V10 are robust tanks made from stainless steel. All necessary fittings are mounted on the lid. With filler cap for easy re-filling. Different options as f.i. air motor stirrer, level reading device, connections for several spray guns available.