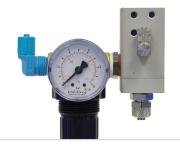

# SCHÜTZE external control valve for pre- and purging air

Useable for all spray valves with seperate atomizing and control air connection. With this unit a seperate piloting of atomizing air and control air is no longer necessary. The required pressure can be regulated directly at the pre-purging air valve.