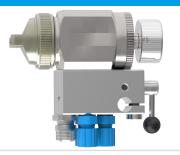

#### MKD-IS R/F

## SCHÜTZE spray valve MKD-IS R/F

Electro-pneumatically controlled spray valve. Suitable for liquids as f.i. release agents, oils, colors etc. Spray angle can be regulated individually from round- to flat spray without changing the air cap. With integrated atomizing air valve.