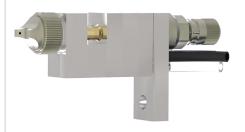

#### MKDD-IS

## **SCHÜTZE spray valve MKDD-IS**

Electro-pneumatically controlled spray valve. Designed for the application of glues and adhesives. Also other fluids as oils, release agents etc. can be sprayed. With integrated atomizing air valve, which allows an independent regulation of purging air time (for nozzle cleaning).