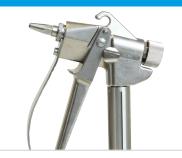

#### S 720 / KL

## SCHÜTZE extrusion gun S 720 / KL

Extrusion gun without atomization of liquid. Special designed for the bead application of glues.